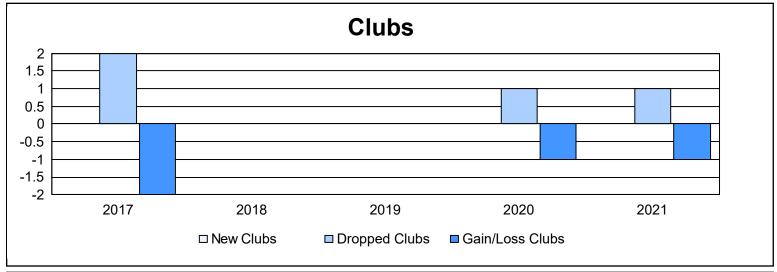

District 19 B As of June 2021 Cumulative

| Year      | New<br>Clubs | Dropped<br>Clubs | Gain/<br>Loss<br>Clubs | New<br>Members | Charter<br>Members | Reinstate<br>Members | Transfer<br>Members | Total<br>Member<br>Added | Total<br>Members<br>Dropped | Gain/<br>Loss<br>Members |
|-----------|--------------|------------------|------------------------|----------------|--------------------|----------------------|---------------------|--------------------------|-----------------------------|--------------------------|
| 2016-2017 | 0            | 2                | -2                     | 109            | 1                  | 4                    | 16                  | 130                      | 123                         | 7                        |
| 2017-2018 | 0            | 0                | 0                      | 99             | 1                  | 5                    | 4                   | 109                      | 117                         | -8                       |
| 2018-2019 | 0            | 0                | 0                      | 52             | 0                  | 4                    | 5                   | 61                       | 101                         | -40                      |
| 2019-2020 | 0            | 1                | -1                     | 50             | 1                  | 1                    | 17                  | 69                       | 145                         | -76                      |
| 2020-2021 | 0            | 1                | -1                     | 28             | 0                  | 11                   | 3                   | 42                       | 105                         | -63                      |
| Average   | 0            | 1                | -1                     | 68             | 1                  | 5                    | 9                   | 82                       | 118                         | -36                      |