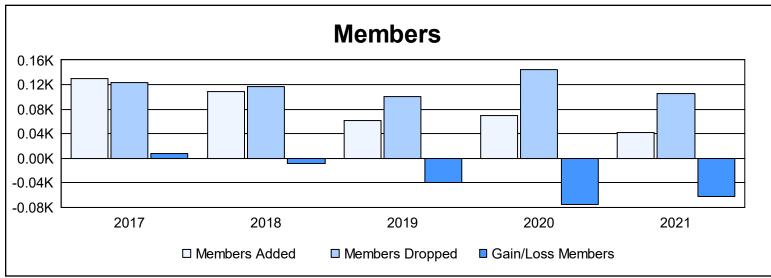

District 19 B As of June 2021 Cumulative

| Year      | New<br>Clubs | Dropped<br>Clubs | Gain/<br>Loss<br>Clubs | New<br>Members | Charter<br>Members | Reinstate<br>Members | Transfer<br>Members | Total<br>Member<br>Added | Total<br>Members<br>Dropped | Gain/<br>Loss<br>Members |
|-----------|--------------|------------------|------------------------|----------------|--------------------|----------------------|---------------------|--------------------------|-----------------------------|--------------------------|
| 2016-2017 | 0            | 2                | -2                     | 109            | 1                  | 4                    | 16                  | 130                      | 123                         | 7                        |
| 2017-2018 | 0            | 0                | 0                      | 99             | 1                  | 5                    | 4                   | 109                      | 117                         | -8                       |
| 2018-2019 | 0            | 0                | 0                      | 52             | 0                  | 4                    | 5                   | 61                       | 101                         | -40                      |
| 2019-2020 | 0            | 1                | -1                     | 50             | 1                  | 1                    | 17                  | 69                       | 145                         | -76                      |
| 2020-2021 | 0            | 1                | -1                     | 28             | 0                  | 11                   | 3                   | 42                       | 105                         | -63                      |
| Average   | 0            | 1                | -1                     | 68             | 1                  | 5                    | 9                   | 82                       | 118                         | -36                      |